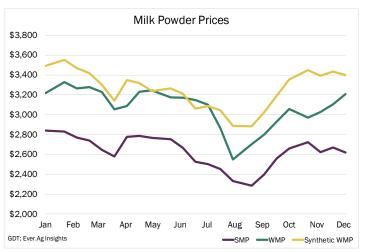

| Commodity     | Jan-24  | Feb-24  | Mar-24  | Apr-24  | May-24  | Jun-24 |
|---------------|---------|---------|---------|---------|---------|--------|
| SMP           | \$2,605 | \$2,582 | \$2,629 | \$2,708 | \$2,757 | -      |
| WMP           | \$3,217 | \$3,184 | \$3,206 | \$3,268 | \$3,303 | -      |
| Synthetic WMP | \$3,391 | \$3,373 | \$3,409 | \$3,454 | \$3,495 | -      |
| SMP           | \$1.18  | \$1.17  | \$1.19  | \$1.23  | \$1.25  | -      |
| WMP           | \$1.46  | \$1.44  | \$1.45  | \$1.48  | \$1.50  | -      |
| Synthetic WMP | \$1.54  | \$1.53  | \$1.55  | \$1.57  | \$1.59  | -      |
| Advantage     | WMP     | WMP     | WMP     | WMP     | WMP     |        |