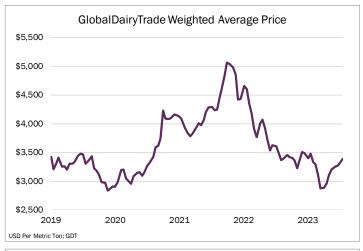

-----------------------------------------------|---------|---------|---------|---------|--------|--|--|
| Averag                 | Average Price (MT) Average Price (LB) Change from Last |         |         |         |         |        |  |  |
| \$5,458                |                                                        |         | \$2.4   | 8       | +10.6%  |        |  |  |
| Contract               | Jan-24                                                 | Feb-24  | Mar-24  | Apr-24  | May-24  | Jun-24 |  |  |
| Price                  | \$5,621                                                | \$5,405 | \$5,530 | \$5,481 | \$5,445 | -      |  |  |
| Change                 | +15.3%                                                 | +9.8%   | +11.2%  | +11.2%  | +7.6%   | -      |  |  |





| Category                   | 5-Dec  | 19-Dec |
|----------------------------|--------|--------|
| Qualified Bidders          | 424    | 426    |
| Participating Bidders      | 168    | 156    |
| Winning Bidders            | 123    | 108    |
| Bidding Rounds             | 14     | 20     |
| Duration of Event (Hr:Min) | 2:03   | 2:36   |
| Quantity Sold (MT)         | 29,559 | 27,379 |
| Average Price (USD/MT FAS) | 3,323  | 3,388  |
| Change in Wtd Avg Price    | +1.7%  | +2.0%  |
| Fonterra's Share of Sales  | 92%    | 95%    |

135 S. Lasalle St. • Suite 3400 • Chicago, IL 60603 • 312-492-4200 • Insights@Ever.Ag



## **GDT** Share of Volume by Region



|                           | Event Volume | Event Change | YOY Change | Winning Bidders |
|---------------------------|-------