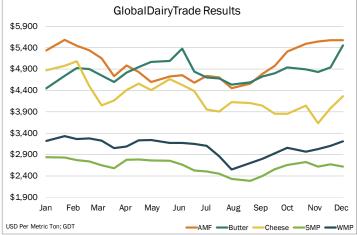

---------------------------------------------|---------|---------|---------|---------|--------|--|--|
| Averag                 | Average Price (MT) Average Price (LB) Change from Last |         |         |         |         |        |  |  |
| \$5,458                |                                                        |         | \$2.4   | 8       | +10.6%  |        |  |  |
| Contract               | Jan-24                                                 | Feb-24  | Mar-24  | Apr-24  | May-24  | Jun-24 |  |  |
| Price                  | \$5,621                                                | \$5,405 | \$5,530 | \$5,481 | \$5,445 | -      |  |  |
| Change                 | +15.3%                                                 | +9.8%   | +11.2%  | +11.2%  | +7.6%   | -      |  |  |





| Category                   | 5-Dec  | 19-Dec |
|----------------------------|--------|--------|
| Qualified Bidders          | 424    | 426    |
| Participating Bidders      | 168    | 156    |
| Winning Bidders            | 123    | 108    |
| Bidding Rounds             | 14     | 20     |
| Duration of Event (Hr:Min) | 2:03   | 2:36   |
| Quantity Sold (MT)         | 29,559 | 27,379 |
| Average Price (USD/MT FAS) | 3,323  | 3,388  |
| Change in Wtd Avg Price    | +1.7%  | +2.0%  |
| Fonterra's Share of Sales  | 92%    | 95%    |

135 S. Lasalle St. • Suite 3400 • Chicago, IL 60603 • 312-492-4200 • Insights@Ever.Ag



## **GDT** Share of Volume by Region



|                           | Event Volume | Event Change | YOY Change | Winning Bidders |
|---------------------------|---------