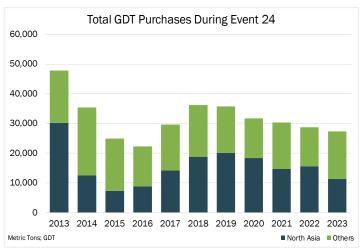

## **GDT** Share of Volume by Region

|                           | Event Volume | Event Change | YOY Change | Winning Bidders |
|---------------------------|--------------|--------------|------------|-----------------|
| Total Event               | 27,379       | -7%          | -7%        | 108             |
| Africa                    | 908          | -25%         | 183%       | 6               |
| Middle East               | 4,966        | -2%          | 12%        | 15              |
| North Asia                | 11,390       | 14%          | -3%        | 38              |
| South & Central America   | 872          | 40%          | -24%       | 7               |
| South East Asia & Oceania | 7,749        | -25%         | -27%       | 28              |
| Europe                    | 1,163        | -44%         | 0%         | 12              |
| North America             | 331          | 46%          | 66%        | 2               |