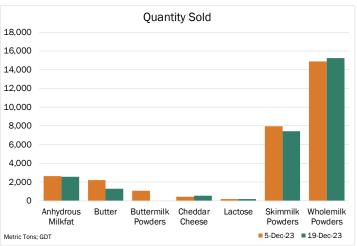

| Category                   | 5-Dec  | 19-Dec |
|----------------------------|--------|--------|
| Qualified Bidders          | 424    | 426    |
| Participating Bidders      | 168    | 156    |
| Winning Bidders            | 123    | 108    |
| Bidding Rounds             | 14     | 20     |
| Duration of Event (Hr:Min) | 2:03   | 2:36   |
| Quantity Sold (MT)         | 29,559 | 27,379 |
| Average Price (USD/MT FAS) | 3,323  | 3,388  |
| Change in Wtd Avg Price    | +1.7%  | +2.0%  |
| Fonterra's Share of Sales  | 92%    | 95%    |