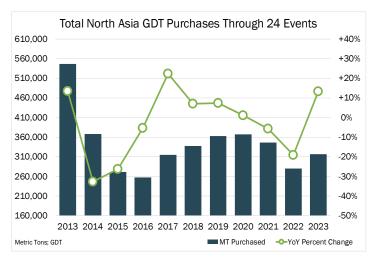

## **GDT** Share of Volume by Region

|                           | Event Volume | Event Change | YOY Change | Winning Bidders |
|---------------------------|--------------|--------------|------------|-----------------|
| Total Event               | 27,379       | -7%          | -7%        | 108             |
| Africa                    | 908          | -25%         | 183%       | 6               |
| Middle East               | 4,966        | -2%          | 12%        | 15              |
| North Asia                | 11,390       | 14%          | -3%        | 38              |
| South & Central America   | 872          | 40%          | -24%       | 7               |
| South East Asia & Oceania | 7,749        | -25%         | -27%       | 28              |
| Europe                    | 1,163        | -44%         | 0%         | 12              |
| North America             | 331          | 46%          | 66%        | 2               |