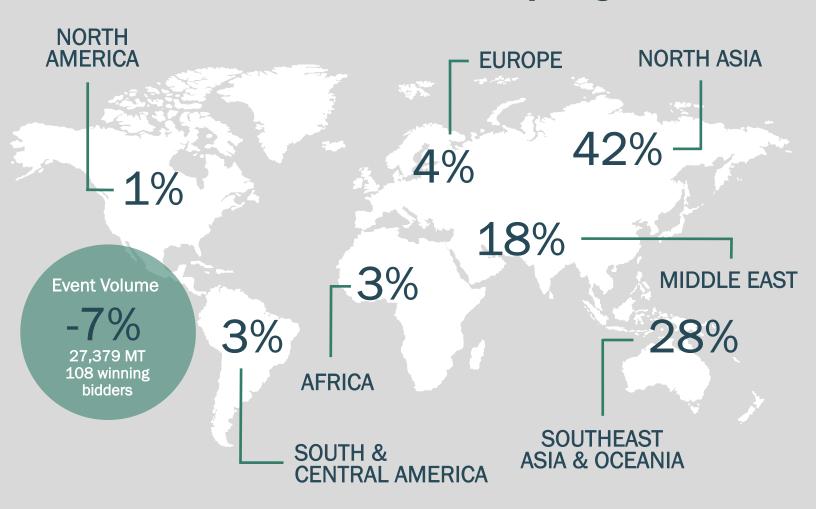

| Category                   | 5-Dec  | 19-Dec |
|----------------------------|--------|--------|
| Qualified Bidders          | 424    | 426    |
| Participating Bidders      | 168    | 156    |
| Winning Bidders            | 123    | 108    |
| Bidding Rounds             | 14     | 20     |
| Duration of Event (Hr:Min) | 2:03   | 2:36   |
| Quantity Sold (MT)         | 29,559 | 27,379 |
| Average Price (USD/MT FAS) | 3,323  | 3,388  |
| Change in Wtd Avg Price    | +1.7%  | +2.0%  |
| Fonterra's Share of Sales  | 92%    | 95%    |

## **GDT** Share of Volume by Region

|                           | Event Volume | Event Change | YOY Change | Winning Bidders |
|---------------------------|--------------|--------------|------------|-----------------|
| Total Event               | 27,379       | -7%          | -7%        | 108             |
| Africa                    | 908          | -25%         | 183%       | 6               |
| Middle East               | 4,966        | -2%          | 12%        | 15              |
| North Asia                | 11,390       | 14%          | -3%        | 38              |
| South & Central America   | 872          | 40%          | -24%       | 7               |
| South East Asia & Oceania | 7,749        | -25%         | -27%       | 28              |
| Europe                    | 1,163        | -44%         | 0%         | 12              |
| North America             | 331          | 46%          | 66%        | 2               |