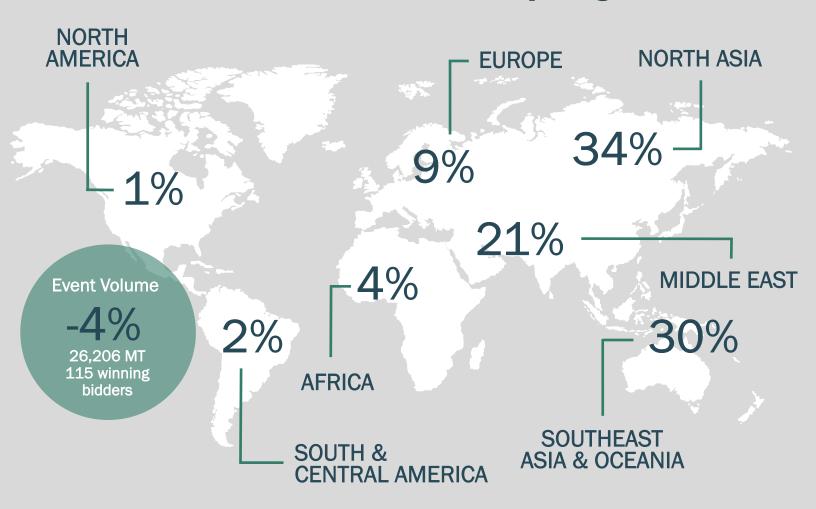

## **GDT** Share of Volume by Region

|                           | Event Volume | Event Change | YOY Change | Winning Bidders |
|---------------------------|--------------|--------------|------------|-----------------|
| Total Event               | 26,206       | -4%          | -22%       | 115             |
| Africa                    | 1,048        | 15%          | 8%         | 8               |
| Middle East               | 5,410        | 9%           | 115%       | 16              |
| North Asia                | 8,965        | -21%         | -53%       | 44              |
| South & Central America   | 471          | -46%         | -53%       | 5               |
| South East Asia & Oceania | 7,906        | 2%           | -3%        | 27              |
| Europe                    | 2,232        | 92%          | 146%       | 14              |
| North America             | 174          | -47%         | -77%       | 1               |