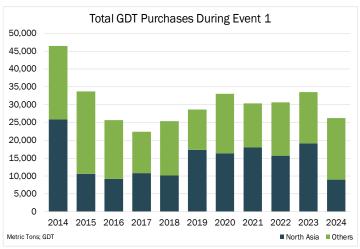

## **GDT** Share of Volume by Region

|                           | Event Volume | Event Change | YOY Change | Winning Bidders |
|---------------------------|--------------|--------------|------------|-----------------|
| Total Event               | 26,206       | -4%          | -22%       | 115             |
| Africa                    | 1,048        | 15%          | 8%         | 8               |
| Middle East               | 5,410        | 9%           | 115%       | 16              |
| North Asia                | 8,965        | -21%         | -53%       | 44              |
| South & Central America   | 471          | -46%         | -53%       | 5               |
| South East Asia & Oceania | 7,906        | 2%           | -3%        | 27              |
| Europe                    | 2,232        | 92%          | 146%       | 14              |
| North America             | 174          | -47%         | -77%       | 1               |