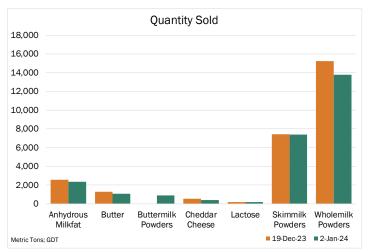

| Category                   | 19-Dec | 2-Jan  |
|----------------------------|--------|--------|
| Qualified Bidders          | 426    | 428    |
| Participating Bidders      | 156    | 152    |
| Winning Bidders            | 108    | 115    |
| Bidding Rounds             | 20     | 20     |
| Duration of Event (Hr:Min) | 2:36   | 2:36   |
| Quantity Sold (MT)         | 27,379 | 26,206 |
| Average Price (USD/MT FAS) | 3,388  | 3,363  |
| Change in Wtd Avg Price    | +2.0%  | -0.7%  |
| Fonterra's Share of Sales  | 95%    | 92%    |