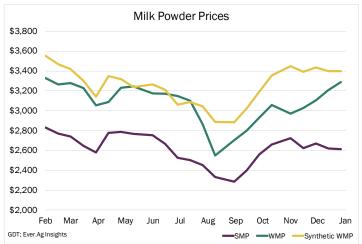

| Commodity     | Feb-24  | Mar-24  | Apr-24  | May-24  | Jun-24  | Jul-24 |
|---------------|---------|---------|---------|---------|---------|--------|
| SMP           | \$2,600 | \$2,600 | \$2,613 | \$2,638 | \$2,689 | -      |
| WMP           | \$3,262 | \$3,280 | \$3,312 | \$3,372 | \$3,344 | -      |
| Synthetic WMP | \$3,398 | \$3,380 | \$3,392 | \$3,420 | \$3,469 | -      |
| SMP           | \$1.18  | \$1.18  | \$1.19  | \$1.20  | \$1.22  | -      |
| WMP           | \$1.48  | \$1.49  | \$1.50  | \$1.53  | \$1.52  | -      |
| Synthetic WMP | \$1.54  | \$1.53  | \$1.54  | \$1.55  | \$1.57  | -      |
| Advantage     | WMP     | WMP     | WMP     | WMP     | WMP     |        |

 ${\sf USD\ Per\ Metric\ Ton;\ GDT,\ Ever.Ag\ Insights}$ 

| Commodity    | Feb-24       | Mar-24       | Apr-24       | May-24       | Jun-24       | Jul-24 |
|--------------|--------------|--------------|--------------|--------------|--------------|--------|
| Butter       | \$5,895      | \$5,437      | \$5,500      | \$5,585      | \$5,600      | -      |
| AMF          | \$5,631      | \$5,565      | \$5,573      | \$5,610      | \$5,654      | -      |
| AMF 82% Eqv. | \$4,664      | \$4,609      | \$4,616      | \$4,646      | \$4,682      | -      |
| Butter       | \$2.67       | \$2.47       | \$2.49       | \$2.53       | \$2.54       | -      |
| AMF          | \$2.55       | \$2.52       | \$2.53       | \$2.54       | \$2.56       | -      |
| AMF 82% Eqv. | \$2.12       | \$2.09       | \$2.09       | \$2.11       | \$2.12       | -      |
| Advantage    | AMF 82% Eqv. |        |