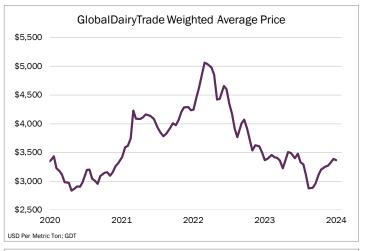

-----------------------------------------------|---------|---------|---------|---------|--------|--|--|
| Averag                 | Average Price (MT) Average Price (LB) Change from Last |         |         |         |         |        |  |  |
| \$5,514                |                                                        |         | \$2.50  |         |         | +1.0%  |  |  |
| Contract               | Feb-24                                                 | Mar-24  | Apr-24  | May-24  | Jun-24  | Jul-24 |  |  |
| Price                  | \$5,895                                                | \$5,437 | \$5,500 | \$5,585 | \$5,600 | -      |  |  |
| Change                 | +4.9%                                                  | +0.6%   | -0.5%   | +1.9%   | +2.8%   | -      |  |  |





| Category                   | 19-Dec | 2-Jan  |
|----------------------------|--------|--------|
| Qualified Bidders          | 426    | 428    |
| Participating Bidders      | 156    | 152    |
| Winning Bidders            | 108    | 115    |
| Bidding Rounds             | 20     | 20     |
| Duration of Event (Hr:Min) | 2:36   | 2:36   |
| Quantity Sold (MT)         | 27,379 | 26,206 |
| Average Price (USD/MT FAS) | 3,388  | 3,363  |
| Change in Wtd Avg Price    | +2.0%  | -0.7%  |
| Fonterra's Share of Sales  | 95%    | 92%    |

135 S. Lasalle St. • Suite 3400 • Chicago, IL 60603 • 312-492-4200 • Insights@Ever.Ag



## **GDT** Share of Volume by Region



|                           | Event Volume | Event Change | YOY Change | Winning Bidders |
|---------------------------|-------