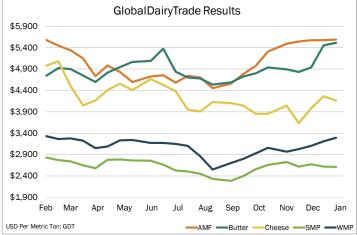

---------------------------------------------|---------|---------|---------|---------|--------|--|--|
| Averag                 | Average Price (MT) Average Price (LB) Change from Last |         |         |         |         |        |  |  |
| \$5,514                |                                                        |         | \$2.50  |         |         | +1.0%  |  |  |
| Contract               | Feb-24                                                 | Mar-24  | Apr-24  | May-24  | Jun-24  | Jul-24 |  |  |
| Price                  | \$5,895                                                | \$5,437 | \$5,500 | \$5,585 | \$5,600 | -      |  |  |
| Change                 | +4.9%                                                  | +0.6%   | -0.5%   | +1.9%   | +2.8%   | -      |  |  |





| Category                   | 19-Dec | 2-Jan  |
|----------------------------|--------|--------|
| Qualified Bidders          | 426    | 428    |
| Participating Bidders      | 156    | 152    |
| Winning Bidders            | 108    | 115    |
| Bidding Rounds             | 20     | 20     |
| Duration of Event (Hr:Min) | 2:36   | 2:36   |
| Quantity Sold (MT)         | 27,379 | 26,206 |
| Average Price (USD/MT FAS) | 3,388  | 3,363  |
| Change in Wtd Avg Price    | +2.0%  | -0.7%  |
| Fonterra's Share of Sales  | 95%    | 92%    |

135 S. Lasalle St. • Suite 3400 • Chicago, IL 60603 • 312-492-4200 • Insights@Ever.Ag



## **GDT** Share of Volume by Region



|                           | Event Volume | Event Change | YOY Change | Winning Bidders |
|---------------------------|---------