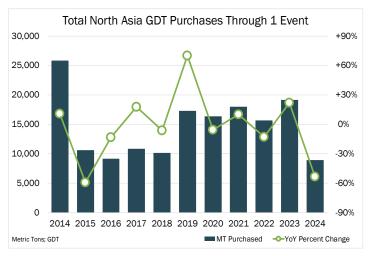

## **GDT** Share of Volume by Region

|                           | Event Volume | Event Change | YOY Change | Winning Bidders |
|---------------------------|--------------|--------------|------------|-----------------|
| Total Event               | 26,206       | -4%          | -22%       | 115             |
| Africa                    | 1,048        | 15%          | 8%         | 8               |
| Middle East               | 5,410        | 9%           | 115%       | 16              |
| North Asia                | 8,965        | -21%         | -53%       | 44              |
| South & Central America   | 471          | -46%         | -53%       | 5               |
| South East Asia & Oceania | 7,906        | 2%           | -3%        | 27              |
| Europe                    | 2,232        | 92%          | 146%       | 14              |
| North America             | 174          | -47%         | -77%       | 1               |