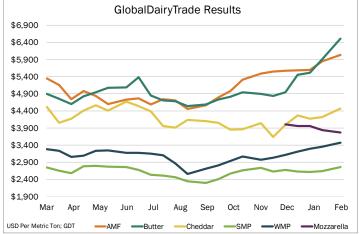

.1%       | +13.2%  | +11.9%   |           |  |  |  |

| Mozzarella Cheese  |        |         |                    |        |                  |        |  |  |
|--------------------|--------|---------|--------------------|--------|------------------|--------|--|--|
| Average Price (MT) |        |         | Average Price (LB) |        | Change from Last |        |  |  |
| \$3,760            |        |         | \$1.71             |        | -1.8%            |        |  |  |
| Contract           | Mar-24 | Apr-24  | May-24             | Jun-24 | Jul-24           | Aug-24 |  |  |
| Price              | -      | \$3,760 | -                  | -      | -                | -      |  |  |
| Change             | -      | -1.8%   | -                  | -      | -                | -      |  |  |





| Category                   | 16-Jan | 6-Feb  |
|----------------------------|--------|--------|
| Qualified Bidders          | 431    | 435    |
| Participating Bidders      | 167    | 172    |
| Winning Bidders            | 100    | 104    |
| Bidding Rounds             | 15     | 21     |
| Duration of Event (Hr:Min) | 2:13   | 3:04   |
| Quantity Sold (MT)         | 24,909 | 24,836 |
| Average Price (USD/MT FAS) | 3,493  | 3,571  |
| Change in Wtd Avg Price    | +3.9%  | +2.2%  |
| Fonterra's Share of Sales  | 93%    | 92%    |

135 S. Lasalle St. • Suite 3400 • Chicago, IL 60603 • 312-492-4200 • Insights@Ever.Ag



## **GDT** Share of Volume by Region



|                           | Event Volume | Event Change | YOY Change | Winning Bidders |
|---------------------------|---------