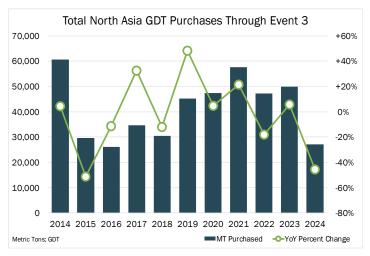

## **GDT** Share of Volume by Region

|                           | Event Volume | Event Change | YOY Change | Winning Bidders |
|---------------------------|--------------|--------------|------------|-----------------|
| Total Event               | 24,836       | 0%           | -24%       | 104             |
| Africa                    | 1,487        | 33%          | -31%       | 5               |
| Middle East               | 6,401        | -5%          | 170%       | 14              |
| North Asia                | 9,494        | 9%           | -42%       | 39              |
| South & Central America   | 268          | -71%         | -82%       | 5               |
| South East Asia & Oceania | 5,843        | -8%          | -23%       | 27              |
| Europe                    | 1,209        | 9%           | -48%       | 12              |
| North America             | 134          | -            | -21%       | 2               |