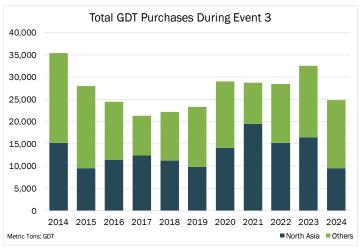

## **GDT** Share of Volume by Region

|                           | Event Volume | Event Change | YOY Change | Winning Bidders |
|---------------------------|--------------|--------------|------------|-----------------|
| Total Event               | 24,836       | 0%           | -24%       | 104             |
| Africa                    | 1,487        | 33%          | -31%       | 5               |
| Middle East               | 6,401        | -5%          | 170%       | 14              |
| North Asia                | 9,494        | 9%           | -42%       | 39              |
| South & Central America   | 268          | -71%         | -82%       | 5               |
| South East Asia & Oceania | 5,843        | -8%          | -23%       | 27              |
| Europe                    | 1,209        | 9%           | -48%       | 12              |
| North America             | 134          | -            | -21%       | 2               |