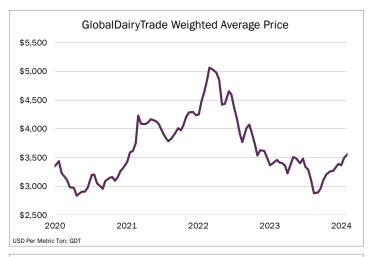

11.1%       | +13.2%  | +11.9%   |           |  |  |  |

| Mozzarella Cheese  |        |         |                    |        |                  |        |  |  |
|--------------------|--------|---------|--------------------|--------|------------------|--------|--|--|
| Average Price (MT) |        |         | Average Price (LB) |        | Change from Last |        |  |  |
| \$3,760            |        |         | \$1.71             |        | -1.8%            |        |  |  |
| Contract           | Mar-24 | Apr-24  | May-24             | Jun-24 | Jul-24           | Aug-24 |  |  |
| Price              | -      | \$3,760 | -                  | -      | -                | -      |  |  |
| Change             | -      | -1.8%   | -                  | -      | -                | -      |  |  |





| Category                   | 16-Jan | 6-Feb  |
|----------------------------|--------|--------|
| Qualified Bidders          | 431    | 435    |
| Participating Bidders      | 167    | 172    |
| Winning Bidders            | 100    | 104    |
| Bidding Rounds             | 15     | 21     |
| Duration of Event (Hr:Min) | 2:13   | 3:04   |
| Quantity Sold (MT)         | 24,909 | 24,836 |
| Average Price (USD/MT FAS) | 3,493  | 3,571  |
| Change in Wtd Avg Price    | +3.9%  | +2.2%  |
| Fonterra's Share of Sales  | 93%    | 92%    |

135 S. Lasalle St. • Suite 3400 • Chicago, IL 60603 • 312-492-4200 • Insights@Ever.Ag



## **GDT** Share of Volume by Region



|                           | Event Volume | Event Change | YOY Change | Winning Bidders |
|---------------------------|-------