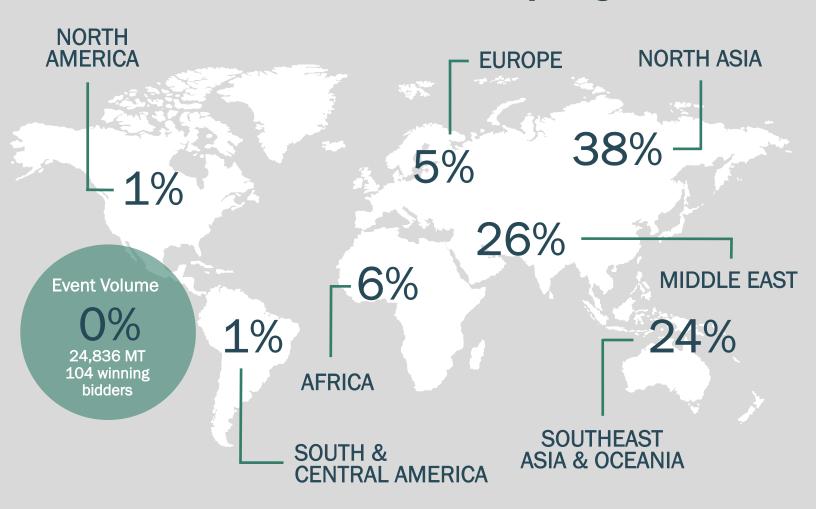

## **GDT** Share of Volume by Region

|                           | Event Volume | Event Change | YOY Change | Winning Bidders |
|---------------------------|--------------|--------------|------------|-----------------|
| Total Event               | 24,836       | 0%           | -24%       | 104             |
| Africa                    | 1,487        | 33%          | -31%       | 5               |
| Middle East               | 6,401        | -5%          | 170%       | 14              |
| North Asia                | 9,494        | 9%           | -42%       | 39              |
| South & Central America   | 268          | -71%         | -82%       | 5               |
| South East Asia & Oceania | 5,843        | -8%          | -23%       | 27              |
| Europe                    | 1,209        | 9%           | -48%       | 12              |
| North America             | 134          | -            | -21%       | 2               |