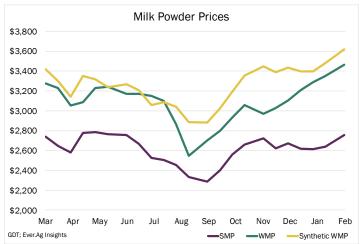

| Commodity     | Mar-24  | Apr-24  | May-24  | Jun-24  | Jul-24  | Aug-24 |
|---------------|---------|---------|---------|---------|---------|--------|
| SMP           | \$2,797 | \$2,726 | \$2,775 | \$2,830 | \$2,820 | -      |
| WMP           | \$3,490 | \$3,444 | \$3,463 | \$3,499 | \$3,475 | -      |
| Synthetic WMP | \$3,654 | \$3,616 | \$3,607 | \$3,673 | \$3,662 | -      |
| SMP           | \$1.27  | \$1.24  | \$1.26  | \$1.28  | \$1.28  | -      |
| WMP           | \$1.58  | \$1.56  | \$1.57  | \$1.59  | \$1.58  | -      |
| Synthetic WMP | \$1.66  | \$1.64  | \$1.64  | \$1.67  | \$1.66  | -      |
| Advantage     | WMP     | WMP     | WMP     | WMP     | WMP     |        |

USD Per Metric Ton; GDT, Ever.Ag Insights

| Commodity    | Mar-24       | Apr-24       | May-24       | Jun-24       | Jul-24       | Aug-24 |
|--------------|--------------|--------------|--------------|--------------|--------------|--------|
| Butter       | \$6,815      | \$6,445      | \$6,556      | \$6,635      | \$6,595      | -      |
| AMF          | \$6,050      | \$6,101      | \$5,938      | \$6,035      | \$6,018      | -      |
| AMF 82% Eqv. | \$5,010      | \$5,053      | \$4,918      | \$4,998      | \$4,984      | -      |
| Butter       | \$3.09       | \$2.92       | \$2.97       | \$3.01       | \$2.99       | -      |
| AMF          | \$2.74       | \$2.77       | \$2.69       | \$2.74       | \$2.73       | -      |
| AMF 82% Eqv. | \$2.27       | \$2.29       | \$2.23       | \$2.27       | \$2.26       | -      |
| Advantage    | AMF 82% Eqv. |        |