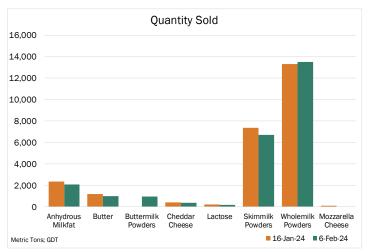

| Category                   | 16-Jan | 6-Feb  |
|----------------------------|--------|--------|
| Qualified Bidders          | 431    | 435    |
| Participating Bidders      | 167    | 172    |
| Winning Bidders            | 100    | 104    |
| Bidding Rounds             | 15     | 21     |
| Duration of Event (Hr:Min) | 2:13   | 3:04   |
| Quantity Sold (MT)         | 24,909 | 24,836 |
| Average Price (USD/MT FAS) | 3,493  | 3,571  |
| Change in Wtd Avg Price    | +3.9%  | +2.2%  |
| Fonterra's Share of Sales  | 93%    | 92%    |