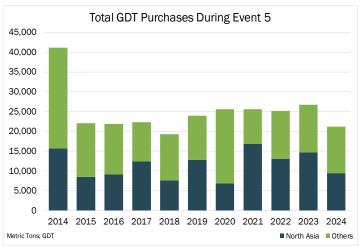

## **GDT** Share of Volume by Region

|                           | Event Volume | Event Change | YOY Change | Winning Bidders |
|---------------------------|--------------|--------------|------------|-----------------|
| Total Event               | 21,235       | -13%         | -21%       | 125             |
| Africa                    | 635          | -64%         | 140%       | 3               |
| Middle East               | 2,182        | 1%           | -32%       | 13              |
| North Asia                | 9,444        | -22%         | -36%       | 48              |
| South & Central America   | 788          | -6%          | 8%         | 9               |
| South East Asia & Oceania | 6,084        | 3%           | -2%        | 36              |
| Europe                    | 2,083        | 41%          | 59%        | 15              |
| North America             | 19           | 0%           | -94%       | 1               |