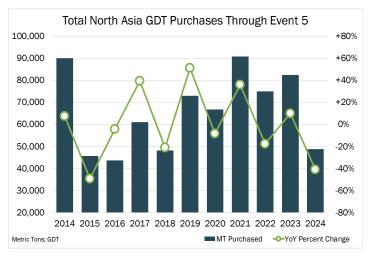

## **GDT** Share of Volume by Region

|                           | Event Volume | Event Change | YOY Change | Winning Bidders |
|---------------------------|--------------|--------------|------------|-----------------|
| Total Event               | 21,235       | -13%         | -21%       | 125             |
| Africa                    | 635          | -64%         | 140%       | 3               |
| Middle East               | 2,182        | 1%           | -32%       | 13              |
| North Asia                | 9,444        | -22%         | -36%       | 48              |
| South & Central America   | 788          | -6%          | 8%         | 9               |
| South East Asia & Oceania | 6,084        | 3%           | -2%        | 36              |
| Europe                    | 2,083        | 41%          | 59%        | 15              |
| North America             | 19           | 0%           | -94%       | 1               |