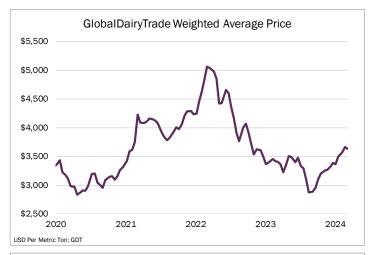

.7%   | +1.0%   | +0.9%   | -6.0%   | -         |  |  |

| Mozzarella Cheese |              |         |              |         |                  |        |  |  |
|-------------------|--------------|---------|--------------|---------|------------------|--------|--|--|
| Averag            | ge Price (M1 | _) .    | Average Pric | ce (LB) | Change from Last |        |  |  |
| \$3,945           |              |         | \$1.79       |         | -0.4%            |        |  |  |
| Contract          | Apr-24       | May-24  | Jun-24       | Jul-24  | Aug-24           | Sep-24 |  |  |
| Price             | -            | \$3,945 | -            | -       | -                | -      |  |  |
| Change            | -            | -0.4%   | -            | -       | -                | -      |  |  |





| Category                   | 20-Feb | 5-Mar  |
|----------------------------|--------|--------|
| Qualified Bidders          | 440    | 443    |
| Participating Bidders      | 155    | 172    |
| Winning Bidders            | 101    | 125    |
| Bidding Rounds             | 16     | 14     |
| Duration of Event (Hr:Min) | 2:20   | 2:08   |
| Quantity Sold (MT)         | 24,306 | 21,235 |
| Average Price (USD/MT FAS) | 3,664  | 3,630  |
| Change in Wtd Avg Price    | +2.6%  | -0.9%  |
| Fonterra's Share of Sales  | 92%    | 90%    |

135 S. Lasalle St. • Suite 3400 • Chicago, IL 60603 • 312-492-4200 • Insights@Ever.Ag



## **GDT** Share of Volume by Region



|                           | Event Volume | Event Change | YOY Change | Winning Bidders |
|---------------------------|-------