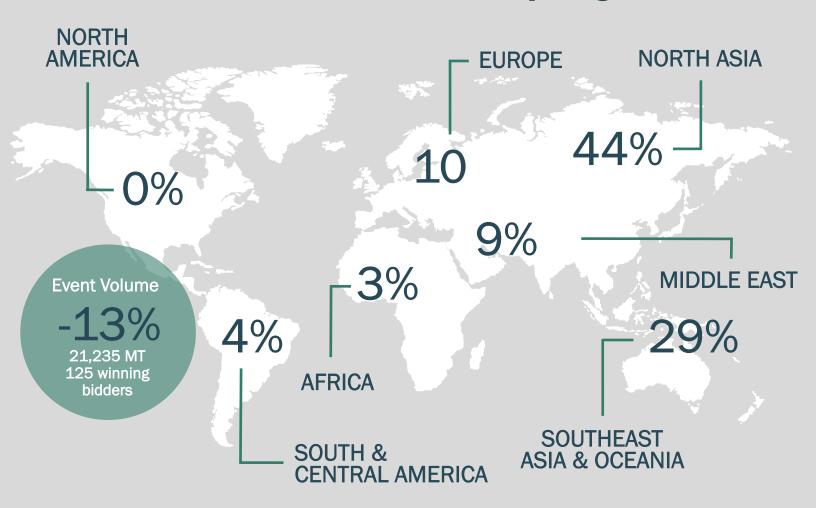

## **GDT** Share of Volume by Region

|                           | Event Volume | Event Change | YOY Change | Winning Bidders |
|---------------------------|--------------|--------------|------------|-----------------|
| Total Event               | 21,235       | -13%         | -21%       | 125             |
| Africa                    | 635          | -64%         | 140%       | 3               |
| Middle East               | 2,182        | 1%           | -32%       | 13              |
| North Asia                | 9,444        | -22%         | -36%       | 48              |
| South & Central America   | 788          | -6%          | 8%         | 9               |
| South East Asia & Oceania | 6,084        | 3%           | -2%        | 36              |
| Europe                    | 2,083        | 41%          | 59%        | 15              |
| North America             | 19           | 0%           | -94%       | 1               |