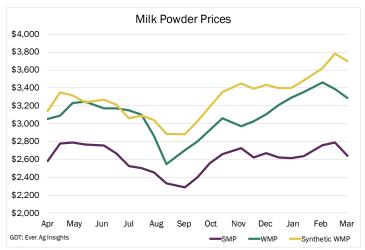

| Commodity     | Apr-24  | May-24  | Jun-24  | Jul-24  | Aug-24  | Sep-24 |
|---------------|---------|---------|---------|---------|---------|--------|
| SMP           | \$2,649 | \$2,615 | \$2,686 | \$2,670 | \$2,704 | -      |
| WMP           | \$3,253 | \$3,250 | \$3,333 | \$3,375 | \$3,385 | -      |
| Synthetic WMP | \$3,747 | \$3,712 | \$3,713 | \$3,691 | \$3,688 | -      |
| SMP           | \$1.20  | \$1.19  | \$1.22  | \$1.21  | \$1.23  | -      |
| WMP           | \$1.48  | \$1.47  | \$1.51  | \$1.53  | \$1.54  | -      |
| Synthetic WMP | \$1.70  | \$1.68  | \$1.68  | \$1.67  | \$1.67  | -      |
| Advantage     | WMP     | WMP     | WMP     | WMP     | WMP     |        |

USD Per Metric Ton; GDT, Ever.Ag Insights

| Commodity    | Apr-24       | May-24       | Jun-24       | Jul-24       | Aug-24       | Sep-24 |
|--------------|--------------|--------------|--------------|--------------|--------------|--------|
| Butter       | \$6,517      | \$6,415      | \$6,564      | \$6,595      | \$6,141      | -      |
| AMF          | \$6,792      | \$6,753      | \$6,567      | \$6,529      | \$6,426      | -      |
| AMF 82% Eqv. | \$5,625      | \$5,593      | \$5,439      | \$5,407      | \$5,322      | -      |
| Butter       | \$2.96       | \$2.91       | \$2.98       | \$2.99       | \$2.79       | -      |
| AMF          | \$3.08       | \$3.06       | \$2.98       | \$2.96       | \$2.91       | -      |
| AMF 82% Eqv. | \$2.55       | \$2.54       | \$2.47       | \$2.45       | \$2.41       | -      |
| Advantage    | AMF 82% Eqv. |        |