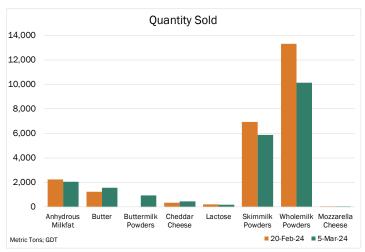

| Category                   | 20-Feb | 5-Mar  |
|----------------------------|--------|--------|
| Qualified Bidders          | 440    | 443    |
| Participating Bidders      | 155    | 172    |
| Winning Bidders            | 101    | 125    |
| Bidding Rounds             | 16     | 14     |
| Duration of Event (Hr:Min) | 2:20   | 2:08   |
| Quantity Sold (MT)         | 24,306 | 21,235 |
| Average Price (USD/MT FAS) | 3,664  | 3,630  |
| Change in Wtd Avg Price    | +2.6%  | -0.9%  |
| Fonterra's Share of Sales  | 92%    | 90%    |