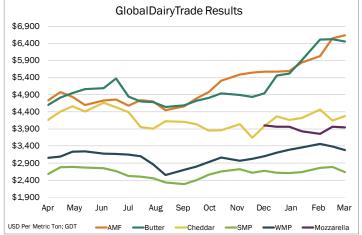

%   | +1.0%   | +0.9%   | -6.0%   | -         |  |  |

| Mozzarella Cheese |              |         |              |         |                  |        |  |  |
|-------------------|--------------|---------|--------------|---------|------------------|--------|--|--|
| Averag            | ge Price (M1 | _) .    | Average Pric | ce (LB) | Change from Last |        |  |  |
| \$3,945           |              |         | \$1.79       |         | -0.4%            |        |  |  |
| Contract          | Apr-24       | May-24  | Jun-24       | Jul-24  | Aug-24           | Sep-24 |  |  |
| Price             | -            | \$3,945 | -            | -       | -                | -      |  |  |
| Change            | -            | -0.4%   | -            | -       | -                | -      |  |  |





| Category                   | 20-Feb | 5-Mar  |
|----------------------------|--------|--------|
| Qualified Bidders          | 440    | 443    |
| Participating Bidders      | 155    | 172    |
| Winning Bidders            | 101    | 125    |
| Bidding Rounds             | 16     | 14     |
| Duration of Event (Hr:Min) | 2:20   | 2:08   |
| Quantity Sold (MT)         | 24,306 | 21,235 |
| Average Price (USD/MT FAS) | 3,664  | 3,630  |
| Change in Wtd Avg Price    | +2.6%  | -0.9%  |
| Fonterra's Share of Sales  | 92%    | 90%    |

135 S. Lasalle St. • Suite 3400 • Chicago, IL 60603 • 312-492-4200 • Insights@Ever.Ag



## **GDT** Share of Volume by Region



|                           | Event Volume | Event Change | YOY Change | Winning Bidders |
|---------------------------|---------