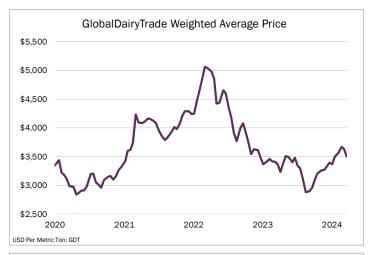

%   | -3.4%   | -2.9%   | -      | -         |  |  |  |

| Mozzarella Cheese  |        |         |                    |        |                  |        |  |  |
|--------------------|--------|---------|--------------------|--------|------------------|--------|--|--|
| Average Price (MT) |        |         | Average Price (LB) |        | Change from Last |        |  |  |
| \$3,905            |        |         | \$1.77             |        | -1.0%            |        |  |  |
| Contract           | Apr-24 | May-24  | Jun-24             | Jul-24 | Aug-24           | Sep-24 |  |  |
| Price              | -      | \$3,905 | -                  | -      | -                | -      |  |  |
| Change             | -      | -1.0%   | -                  | -      | -                | -      |  |  |





| Category                   | 5-Mar  | 19-Mar |
|----------------------------|--------|--------|
| Qualified Bidders          | 443    | 446    |
| Participating Bidders      | 172    | 152    |
| Winning Bidders            | 125    | 112    |
| Bidding Rounds             | 14     | 13     |
| Duration of Event (Hr:Min) | 2:08   | 1:51   |
| Quantity Sold (MT)         | 21,235 | 19,655 |
| Average Price (USD/MT FAS) | 3,630  | 3,497  |
| Change in Wtd Avg Price    | -0.9%  | -3.7%  |
| Fonterra's Share of Sales  | 90%    | 92%    |

135 S. Lasalle St. • Suite 3400 • Chicago, IL 60603 • 312-492-4200 • Insights@Ever.Ag



## **GDT** Share of Volume by Region



|                           | Event Volume | Event Change | YOY Change | Winning Bidders |
|---------------------------|-------