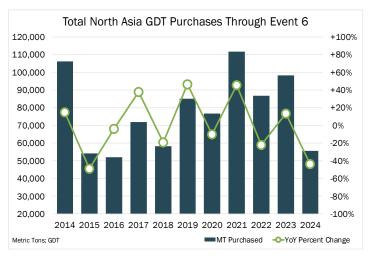

------|--------------|--------------|------------|-----------------|
| Total Event               | 19,655       | -7%          | -27%       | 112             |
| Africa                    | 1,094        | 72%          | -5%        | 7               |
| Middle East               | 1,786        | -18%         | -4%        | 8               |
| North Asia                | 6,806        | -28%         | -57%       | 41              |
| South & Central America   | 1,764        | 124%         | 254%       | 9               |
| South East Asia & Oceania | 6,626        | 9%           | 11%        | 30              |
| Europe                    | 1,529        | -27%         | 82%        | 16              |
| North America             | 50           | 163%         | -92%       | 1               |











| Commodity     | Apr-24  | May-24  | Jun-24  | Jul-24  | Aug-24  | Sep-24 |
|---------------|---------|---------|---------|---------|---------|--------|
| SMP           | \$2,499 | \$2,490 | \$2,539 | \$2,597 | \$2,617 | -      |
| WMP           | \$3,129 | \$3,122 | \$3,157 | \$3,212 | \$3,239 | -      |
| Synthetic WMP | \$3,687 | \$3,616 | \$3,681 | \$3,697 | -       | -      |
| SMP           | \$1.13  | \$1.13  | \$1.15  | \$1.18  | \$1.19  | -      |
| WMP           | \$1.42  | \$1.42  | \$1.43  | \$1.46  | \$1.47  | -      |
| Synthetic WMP | \$1.67  | \$1.64  | \$1.67  | \$1.68  | -       | -      |
| Advantage     | WMP     | WMP     | WMP     | WMP     | WMP     |        |

USD Per Metric Ton; GDT, Ever.Ag Insights

| Commodity    | Apr-24       | May-24       | Jun-24