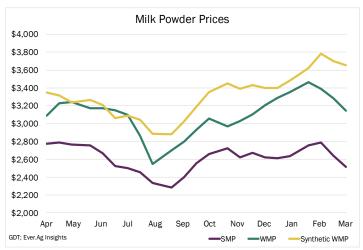

| Commodity     | Apr-24  | May-24  | Jun-24  | Jul-24  | Aug-24  | Sep-24 |
|---------------|---------|---------|---------|---------|---------|--------|
| SMP           | \$2,499 | \$2,490 | \$2,539 | \$2,597 | \$2,617 | -      |
| WMP           | \$3,129 | \$3,122 | \$3,157 | \$3,212 | \$3,239 | -      |
| Synthetic WMP | \$3,687 | \$3,616 | \$3,681 | \$3,697 | -       | -      |
| SMP           | \$1.13  | \$1.13  | \$1.15  | \$1.18  | \$1.19  | -      |
| WMP           | \$1.42  | \$1.42  | \$1.43  | \$1.46  | \$1.47  | -      |
| Synthetic WMP | \$1.67  | \$1.64  | \$1.67  | \$1.68  | -       | -      |
| Advantage     | WMP     | WMP     | WMP     | WMP     | WMP     |        |

USD Per Metric Ton; GDT, Ever.Ag Insights

| Commodity    | Apr-24       | May-24       | Jun-24       | Jul-24       | Aug-24 | Sep-24 |
|--------------|--------------|--------------|--------------|--------------|--------|--------|
| Butter       | \$6,238      | \$6,469      | \$6,341      | \$6,405      | -      | -      |
| AMF          | \$6,970      | \$6,731      | \$6,843      | \$6,747      | -      | -      |
| AMF 82% Eqv. | \$5,773      | \$5,574      | \$5,667      | \$5,588      | -      | -      |
| Butter       | \$2.83       | \$2.93       | \$2.88       | \$2.91       | -      | -      |
| AMF          | \$3.16       | \$3.05       | \$3.10       | \$3.06       | -      | -      |
| AMF 82% Eqv. | \$2.62       | \$2.53       | \$2.57       | \$2.53       | -      | -      |
| Advantage    | AMF 82% Eqv. | AMF 82% Eqv. | AMF 82% Eqv. | AMF 82% Eqv. |        |        |