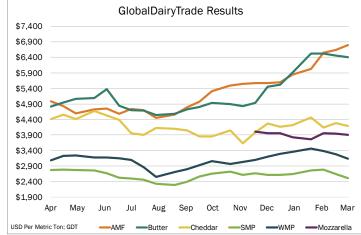

| -3.4%   | -2.9%   | -      | -         |  |  |  |

| Mozzarella Cheese  |        |         |                    |        |                  |        |  |  |
|--------------------|--------|---------|--------------------|--------|------------------|--------|--|--|
| Average Price (MT) |        |         | Average Price (LB) |        | Change from Last |        |  |  |
| \$3,905            |        |         | \$1.77             |        | -1.0%            |        |  |  |
| Contract           | Apr-24 | May-24  | Jun-24             | Jul-24 | Aug-24           | Sep-24 |  |  |
| Price              | -      | \$3,905 | -                  | -      | -                | -      |  |  |
| Change             | -      | -1.0%   | -                  | -      | -                | -      |  |  |





| Category                   | 5-Mar  | 19-Mar |
|----------------------------|--------|--------|
| Qualified Bidders          | 443    | 446    |
| Participating Bidders      | 172    | 152    |
| Winning Bidders            | 125    | 112    |
| Bidding Rounds             | 14     | 13     |
| Duration of Event (Hr:Min) | 2:08   | 1:51   |
| Quantity Sold (MT)         | 21,235 | 19,655 |
| Average Price (USD/MT FAS) | 3,630  | 3,497  |
| Change in Wtd Avg Price    | -0.9%  | -3.7%  |
| Fonterra's Share of Sales  | 90%    | 92%    |

135 S. Lasalle St. • Suite 3400 • Chicago, IL 60603 • 312-492-4200 • Insights@Ever.Ag



## **GDT** Share of Volume by Region



|                           | Event Volume | Event Change | YOY Change | Winning Bidders |
|---------------------------|---------