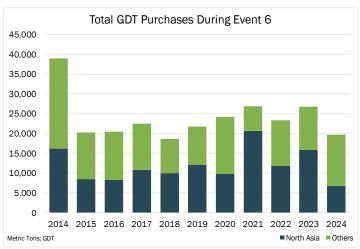

## **GDT** Share of Volume by Region

|                           | Event Volume | Event Change | YOY Change | Winning Bidders |
|---------------------------|--------------|--------------|------------|-----------------|
| Total Event               | 19,655       | -7%          | -27%       | 112             |
| Africa                    | 1,094        | 72%          | -5%        | 7               |
| Middle East               | 1,786        | -18%         | -4%        | 8               |
| North Asia                | 6,806        | -28%         | -57%       | 41              |
| South & Central America   | 1,764        | 124%         | 254%       | 9               |
| South East Asia & Oceania | 6,626        | 9%           | 11%        | 30              |
| Europe                    | 1,529        | -27%         | 82%        | 16              |
| North America             | 50           | 163%         | -92%       | 1               |