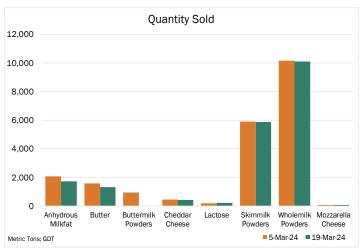

| Category                   | 5-Mar  | 19-Mar |
|----------------------------|--------|--------|
| Qualified Bidders          | 443    | 446    |
| Participating Bidders      | 172    | 152    |
| Winning Bidders            | 125    | 112    |
| Bidding Rounds             | 14     | 13     |
| Duration of Event (Hr:Min) | 2:08   | 1:51   |
| Quantity Sold (MT)         | 21,235 | 19,655 |
| Average Price (USD/MT FAS) | 3,630  | 3,497  |
| Change in Wtd Avg Price    | -0.9%  | -3.7%  |
| Fonterra's Share of Sales  | 90%    | 92%    |