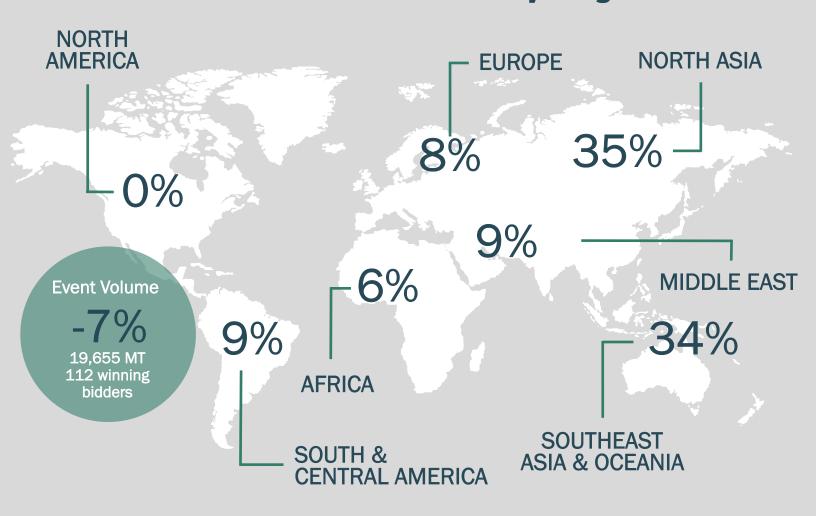

## **GDT** Share of Volume by Region

|                           | Event Volume | Event Change | YOY Change | Winning Bidders |
|---------------------------|--------------|--------------|------------|-----------------|
| Total Event               | 19,655       | -7%          | -27%       | 112             |
| Africa                    | 1,094        | 72%          | -5%        | 7               |
| Middle East               | 1,786        | -18%         | -4%        | 8               |
| North Asia                | 6,806        | -28%         | -57%       | 41              |
| South & Central America   | 1,764        | 124%         | 254%       | 9               |
| South East Asia & Oceania | 6,626        | 9%           | 11%        | 30              |
| Europe                    | 1,529        | -27%         | 82%        | 16              |
| North America             | 50           | 163%         | -92%       | 1               |