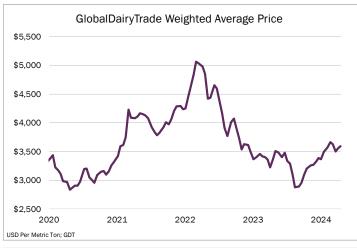

|                |                                  | Chees      | e                |                          |  |  |  |
| Price<br>Change           | +2.8%            | Mozza          |                                  |            |                  | rom Last                 |  |  |  |
| Price<br>Change<br>Averag | +2.8%            | Mozza          | rella (                          | ce (LB)    |                  | rom Last                 |  |  |  |
| Price<br>Change<br>Averag | +2.8%            | Mozza          | rella (<br>Average Pric          | ce (LB)    |                  | From Last<br>-<br>Oct-24 |  |  |  |
| Price<br>Change<br>Averag | +2.8%            | Mozza          | rella (<br>Average Prio<br>\$1.7 | ce (LB)    | Change f         | -                        |  |  |  |



Ever.Aq



| Category                   | 2-Apr  | 16-Apr |
|----------------------------|--------|--------|
| Qualified Bidders          | 448    | 452    |
| Participating Bidders      | 168    | 153    |
| Winning Bidders            | 108    | 105    |
| Bidding Rounds             | 21     | 13     |
| Duration of Event (Hr:Min) | 2:45   | 1:59   |
| Quantity Sold (MT)         | 18,737 | 17,654 |
| Average Price (USD/MT FAS) | 3,558  | 3,590  |
| Change in Wtd Avg Price    | +1.7%  | +0.9%  |
| Fonterra's Share of Sales  | 88%    | 90%    |

135 S. Lasalle St. • Suite 3400 • Chicago, IL 60603 • 312-492-4200 • Insights@Ever.Ag

© 2024 Ever.Ag Insights. Information contained herein is strictly the opinion of its author and not necessarily of Ever.Ag and is intended for informational pur