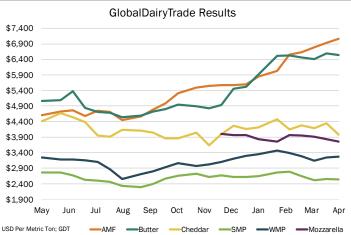

|                                  | Chees      | e                |                          |  |  |  |
| Price<br>Change           | +2.8%            | Mozza          |                                  |            |                  | rom Last                 |  |  |  |
| Price<br>Change<br>Averag | +2.8%            | Mozza          | rella (                          | ce (LB)    |                  | rom Last                 |  |  |  |
| Price<br>Change<br>Averag | +2.8%            | Mozza          | rella (<br>Average Pric          | ce (LB)    |                  | From Last<br>-<br>Oct-24 |  |  |  |
| Price<br>Change<br>Averag | +2.8%            | Mozza          | rella (<br>Average Prio<br>\$1.7 | ce (LB)    | Change f         | -                        |  |  |  |



Ever.Aq



| Category                   | 2-Apr  | 16-Apr |
|----------------------------|--------|--------|
| Qualified Bidders          | 448    | 452    |
| Participating Bidders      | 168    | 153    |
| Winning Bidders            | 108    | 105    |
| Bidding Rounds             | 21     | 13     |
| Duration of Event (Hr:Min) | 2:45   | 1:59   |
| Quantity Sold (MT)         | 18,737 | 17,654 |
| Average Price (USD/MT FAS) | 3,558  | 3,590  |
| Change in Wtd Avg Price    | +1.7%  | +0.9%  |
| Fonterra's Share of Sales  | 88%    | 90%    |

135 S. Lasalle St. • Suite 3400 • Chicago, IL 60603 • 312-492-4200 • Insights@Ever.Ag

© 2024 Ever.Ag Insights. Information contained herein is strictly the opinion of its author and not necessarily of Ever.Ag and is intended for informational purposes. Info