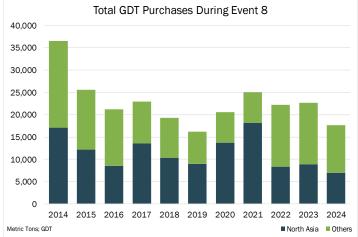

----|--------------|--------------|------------|-----------------|
| Total Event               | 17,654       | -6%          | -22%       | 105             |
| Africa                    | 1,405        | 158%         | 346%       | 5               |
| Middle East               | 1,974        | -16%         | -66%       | 9               |
| North Asia                | 6,921        | -13%         | -22%       | 41              |
| South & Central America   | 447          | -42%         | -64%       | 7               |
| South East Asia & Oceania | 5,399        | 8%           | 5%         | 28              |
| Europe                    | 1,489        | -30%         | 32%        | 14              |
| North America             | 19           | -            | -91%       | 1               |











| Commodity     | May-24  | Jun-24  | Jul-24  | Aug-24  | Sep-24  | Oct-24 |
|---------------|---------|---------|---------|---------|---------|--------|
| SMP           | \$2,523 | \$2,525 | \$2,550 | \$2,595 | \$2,605 | -      |
| WMP           | \$3,246 | \$3,237 | \$3,360 | \$3,295 | \$3,290 | -      |
| Synthetic WMP | \$3,764 | \$3,722 | \$3,753 | \$3,806 | \$3,797 | -      |
| SMP           | \$1.14  | \$1.15  | \$1.16  | \$1.18  | \$1.18  | -      |
| WMP           | \$1.47  | \$1.47  | \$1.52  | \$1.49  | \$1.49  | -      |
| Synthetic WMP | \$1.71  | \$1.69  | \$1.70  | \$1.73  | \$1.72  | -      |
| Advantage     | WMP     | WMP     | WMP     | WMP     | WMP     |        |

USD Per Metric Ton; GDT, Ever.Ag Insights

| Commodity    | May-24       | Jun-24       | Jul-24