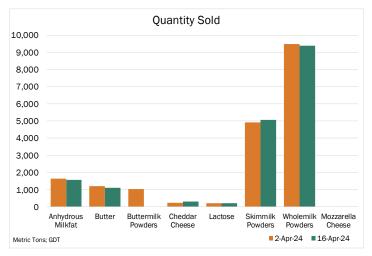

Ever.Aq

| Category                   | 2-Apr  | 16-Apr |
|----------------------------|--------|--------|
| Qualified Bidders          | 448    | 452    |
| Participating Bidders      | 168    | 153    |
| Winning Bidders            | 108    | 105    |
| Bidding Rounds             | 21     | 13     |
| Duration of Event (Hr:Min) | 2:45   | 1:59   |
| Quantity Sold (MT)         | 18,737 | 17,654 |
| Average Price (USD/MT FAS) | 3,558  | 3,590  |
| Change in Wtd Avg Price    | +1.7%  | +0.9%  |
| Fonterra's Share of Sales  | 88%    | 90%    |