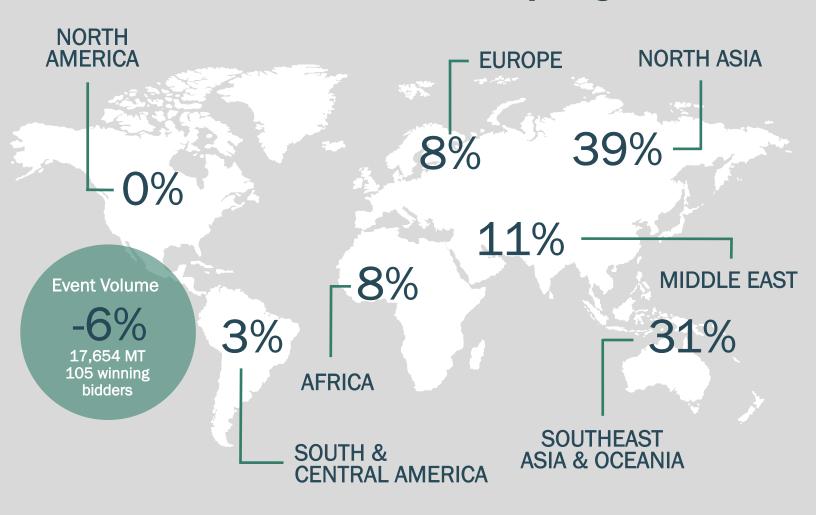

## **GDT** Share of Volume by Region

|                           | Event Volume | Event Change | YOY Change | Winning Bidders |
|---------------------------|--------------|--------------|------------|-----------------|
| Total Event               | 17,654       | -6%          | -22%       | 105             |
| Africa                    | 1,405        | 158%         | 346%       | 5               |
| Middle East               | 1,974        | -16%         | -66%       | 9               |
| North Asia                | 6,921        | -13%         | -22%       | 41              |
| South & Central America   | 447          | -42%         | -64%       | 7               |
| South East Asia & Oceania | 5,399        | 8%           | 5%         | 28              |
| Europe                    | 1,489        | -30%         | 32%        | 14              |
| North America             | 19           | -            | -91%       | 1               |