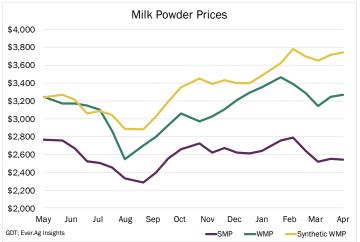

| Commodity     | May-24  | Jun-24  | Jul-24  | Aug-24  | Sep-24  | Oct-24 |
|---------------|---------|---------|---------|---------|---------|--------|
| SMP           | \$2,523 | \$2,525 | \$2,550 | \$2,595 | \$2,605 | -      |
| WMP           | \$3,246 | \$3,237 | \$3,360 | \$3,295 | \$3,290 | -      |
| Synthetic WMP | \$3,764 | \$3,722 | \$3,753 | \$3,806 | \$3,797 | -      |
| SMP           | \$1.14  | \$1.15  | \$1.16  | \$1.18  | \$1.18  | -      |
| WMP           | \$1.47  | \$1.47  | \$1.52  | \$1.49  | \$1.49  | -      |
| Synthetic WMP | \$1.71  | \$1.69  | \$1.70  | \$1.73  | \$1.72  | -      |
| Advantage     | WMP     | WMP     | WMP     | WMP     | WMP     |        |