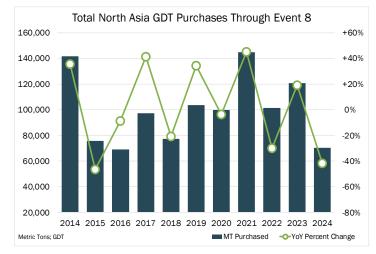

## **GDT** Share of Volume by Region

|                           | Event Volume | Event Change | YOY Change | Winning Bidders |
|---------------------------|--------------|--------------|------------|-----------------|
| Total Event               | 17,654       | -6%          | -22%       | 105             |
| Africa                    | 1,405        | 158%         | 346%       | 5               |
| Middle East               | 1,974        | -16%         | -66%       | 9               |
| North Asia                | 6,921        | -13%         | -22%       | 41              |
| South & Central America   | 447          | -42%         | -64%       | 7               |
| South East Asia & Oceania | 5,399        | 8%           | 5%         | 28              |
| Europe                    | 1,489        | -30%         | 32%        | 14              |
| North America             | 19           | -            | -91%       | 1               |