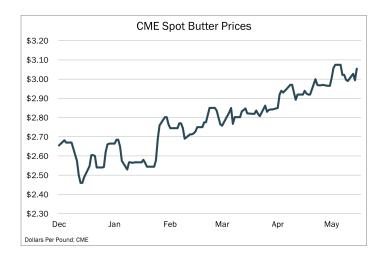

## CME SPOT DAIRY SUMMARY

| CME Spot Dairy - Wednesday, May 15 |           |    |          |    |           |    |           |   |           |   |  |  |
|------------------------------------|-----------|----|----------|----|-----------|----|-----------|---|-----------|---|--|--|
|                                    | Block     | (S | Barre    | ls | Butte     | er | NDM       |   | Dry Whey  |   |  |  |
| Settlement                         | \$1.9275  |    | \$2.0600 |    | \$3.0550  |    | \$1.1600  |   | \$0.3950  |   |  |  |
| Daily Change                       | -\$0.0025 |    | \$0.0000 |    | +\$0.0600 |    | -\$0.0050 |   | +\$0.0100 |   |  |  |
| Volume                             | 3         |    | 2        |    | 2         |    | 0         |   | 0         |   |  |  |
| Best Bid at Close                  | \$1.8900  | 1  | \$2.0600 | 1  | \$3.0475  | 1  | \$1.1525  | 1 | \$0.3950  | 2 |  |  |
| Best Offer at Close                | \$1.9275  | 1  |          |    | \$3.0575  | 1  | \$1.1600  | 1 |           |   |  |  |

| Implied Class III | \$19.81 |
|-------------------|---------|
| Daily Change      | +\$0.08 |

| Implied Class IV | \$20.75 |
|------------------|---------|
| Daily Change     | +\$0.21 |

|         | CME Weekly Spot Dairy |     |        |     |        |        |       |        |       |        |        |               |     |        |        |           |  |
|---------|-----------------------|-----|--------|-----|--------|--------|-------|--------|-------|--------|--------|---------------|-----|--------|--------|-----------|--|
|         | 13-May 14-            |     | 14-N   | lay | 15-N   | 15-May |       | 16-May |       | 17-May |        | Average/Total |     |        |        | Last Week |  |
| Date    | Price                 | Vol | Price  | Vol | Price  | Vol    | Price | Vol    | Price | Vol    | Price  | Change        | Vol | Change | Price  | Vol       |  |
| Blocks  | 1.9800                | 2   | 1.9300 | 14  | 1.9275 | 3      |       |        |       |        | 1.9458 | +0.0278       | 19  | +13    | 1.9180 | 6         |  |
| Barrels | 1.9725                | 1   | 2.0600 | 1   | 2.0600 | 2      |       |        |       |        | 2.0308 | +0.1333       | 4   | -2     | 1.8975 | 6         |  |
| Butter  | 3.0275                | 1   | 2.9950 | 17  | 3.0550 | 2      |       |        |       |        | 3.0258 | +0.0043       | 20  | +6     | 3.0215 | 14        |  |
| NDM     | 1.1675                | 3   | 1.1650 | 26  | 1.1600 | 0      |       |        |       |        | 1.1642 | +0.0327       | 29  | +20    | 1.1315 | 9         |  |
| Whey    | 0.3850                | 5   | 0.3850 | 2   | 0.3950 | 0      |       |        |       |        | 0.3883 | +0.0048       | 7   | -3     | 0.3835 | 10        |  |