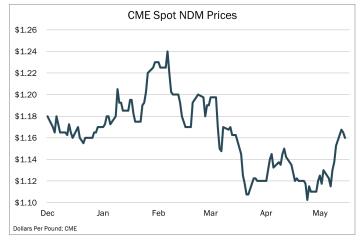

## CME SPOT DAIRY SUMMARY

| CME Spot Dairy - Wednesday, May 15 |           |    |          |    |           |    |           |   |           |   |  |  |
|------------------------------------|-----------|----|----------|----|-----------|----|-----------|---|-----------|---|--|--|
|                                    | Block     | (S | Barre    | ls | Butte     | er | NDM       |   | Dry Whey  |   |  |  |
| Settlement                         | \$1.9275  |    | \$2.0600 |    | \$3.0550  |    | \$1.1600  |   | \$0.3950  |   |  |  |
| Daily Change                       | -\$0.0025 |    | \$0.0000 |    | +\$0.0600 |    | -\$0.0050 |   | +\$0.0100 |   |  |  |
| Volume                             | 3         |    | 2        |    | 2         |    | 0         |   | 0         |   |  |  |
| Best Bid at Close                  | \$1.8900  | 1  | \$2.0600 | 1  | \$3.0475  | 1  | \$1.1525  | 1 | \$0.3950  | 2 |  |  |
| Best Offer at Close                | \$1.9275  | 1  |          |    | \$3.0575  | 1  | \$1.1600  | 1 |           |   |  |  |

| Implied Class III | \$19.81 |
|-------------------|---------|
| Daily Change      | +\$0.08 |

| Implied Class IV | \$20.75 |
|------------------|---------|
| Daily Change     | +\$0.21 |

|         | CME Weekly Spot Dairy |     |        |     |        |        |       |        |       |        |        |               |     |        |        |           |  |
|---------|-----------------------|-----|--------|-----|--------|--------|-------|--------|-------|--------|--------|---------------|-----|--------|--------|-----------|--|
|         | 13-May 14-            |     | 14-N   | lay | 15-N   | 15-May |       | 16-May |       | 17-May |        | Average/Total |     |        |        | Last Week |  |
| Date    | Price                 | Vol | Price  | Vol | Price  | Vol    | Price | Vol    | Price | Vol    | Price  | Change        | Vol | Change | Price  | Vol       |  |
| Blocks  | 1.9800                | 2   | 1.9300 | 14  | 1.9275 | 3      |       |        |       |        | 1.9458 | +0.0278       | 19  | +13    | 1.9180 | 6         |  |
| Barrels | 1.9725                | 1   | 2.0600 | 1   | 2.0600 | 2      |       |        |       |        | 2.0308 | +0.1333       | 4   | -2     | 1.8975 | 6         |  |
| Butter  | 3.0275                | 1   | 2.9950 | 17  | 3.0550 | 2      |       |        |       |        | 3.0258 | +0.0043       | 20  | +6     | 3.0215 | 14        |  |
| NDM     | 1.1675                | 3   | 1.1650 | 26  | 1.1600 | 0      |       |        |       |        | 1.1642 | +0.0327       | 29  | +20    | 1.1315 | 9         |  |
| Whey    | 0.3850                | 5   | 0.3850 | 2   | 0.3950 | 0      |       |        |       |        | 0.3883 | +0.0048       | 7   | -3     | 0.3835 | 10        |  |